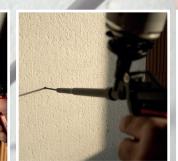

## The dosing needle is THE PROBLEM SOLVER!

From now on, places can be filled with PU foam that were previously inaccessible. With a length of 300 mm and a thickness of only 4 mm, you can reach the smallest grooves and the furthest corners. Even overhead work is no longer a problem.

If necessary, the needle can also be bent once and easily shortened with a metal saw.

Fill gap completely

Spray out breakthroughs

Backfilling window sills

Backfilling window sills

PET Austria GmbH Solarstraße 16, A-4653 Eberstalzell Tel.: +43 (0)7241 28 3 28 www.pet.co.at | office@pet.co.at