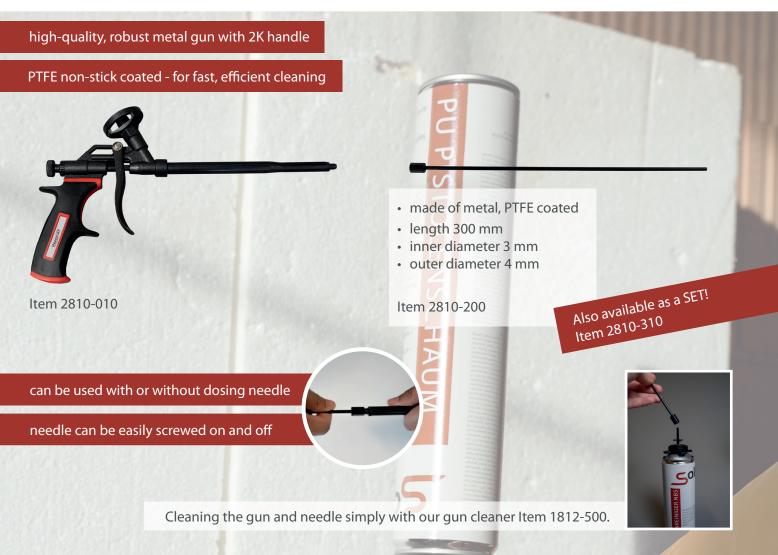

## FOAM GUN WITH THREADED TIO AND DOSING NEEDLE

## The dosing needle is THE PROBLEM SOLVER!

From now on, places can be filled with PU foam that were previously inaccessible. With a length of 300 mm and a thickness of only 4 mm, you can reach the smallest grooves and the furthest corners. Even overhead work is no longer a problem.

If necessary, the needle can also be bent once and easily shortened with a metal saw.

Fill gap completely

Spray out breakthroughs

Backfilling window sills

Backfilling window sills

PET Austria GmbH Solarstraße 16, A-4653 Eberstalzell Tel.: +43 (0)7241 28 3 28 www.pet.co.at | office@pet.co.at