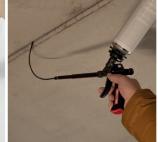

## The dosing needle is THE PROBLEM SOLVER!

From now on, places can be filled with PU foam that were previously inaccessible. With a length of 300 mm and a thickness of only 4 mm, you can reach the smallest grooves and the furthest corners. Even overhead work is no longer a problem.

If necessary, the needle can also be bent once and easily shortened with a metal saw.

Fill gap completely

Spray out breakthroughs

Backfilling window sills

Backfilling window sills

PET Austria GmbH Solarstraße 16, A-4653 Eberstalzell Tel.: +43 (0)7241 28 3 28 www.pet.co.at | office@pet.co.at